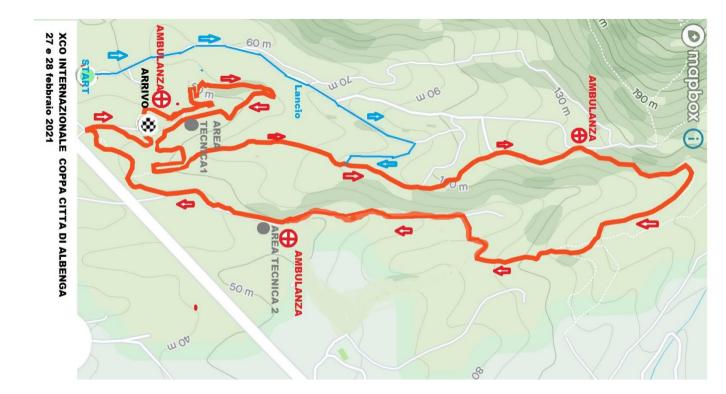

## **UCI Mountain Bike**

## XCO COPPA CITTA' DI ALBENGA C2

## **XCO Team Managers Meeting**

## 

### - Agenda -

- Welcome
- Schedule
- Course configuration
- Race configuration
- Race procedures
- Rules reminders
- Prize money
- Antidoping information

## 

#### - Welcome -

Alessandro Saccu Organiser or Event Race Director

**TOSI Fulvia (***Ita***)** President of the Commissaires' Panel



#### - Schedule -

### SATURDAY 27-02-2021

| 10:00 | Cross-country Olympic – Men Junior   |
|-------|--------------------------------------|
| 12:00 | Cross-country Olympic – Women Elite  |
| 12:02 | Cross-country Olympic – Women Junior |
| 14:00 | Cross-country Olympic – Men Elite    |



#### - Course configuration -



Lap : 4.8 km

#### F/TZ : 2 F/T Z ONLY WITH PASS



#### Men Junior

| Boxes closing time | 09:45 (15 min before the start) |
|--------------------|---------------------------------|
| Start              | 10:00                           |
| Number of Laps     | 4 laps                          |
| Podium             | Тор 3                           |



#### Women Elite

| Boxes closing time | 11:45 (15 min before the start) |
|--------------------|---------------------------------|
| Start              | 12:00                           |
| Number of Laps     | 4 laps                          |
| Podium             | Тор 3                           |



#### Women Junior

| Boxes closing time | 11:45 (15 min before the start) |
|--------------------|---------------------------------|
|